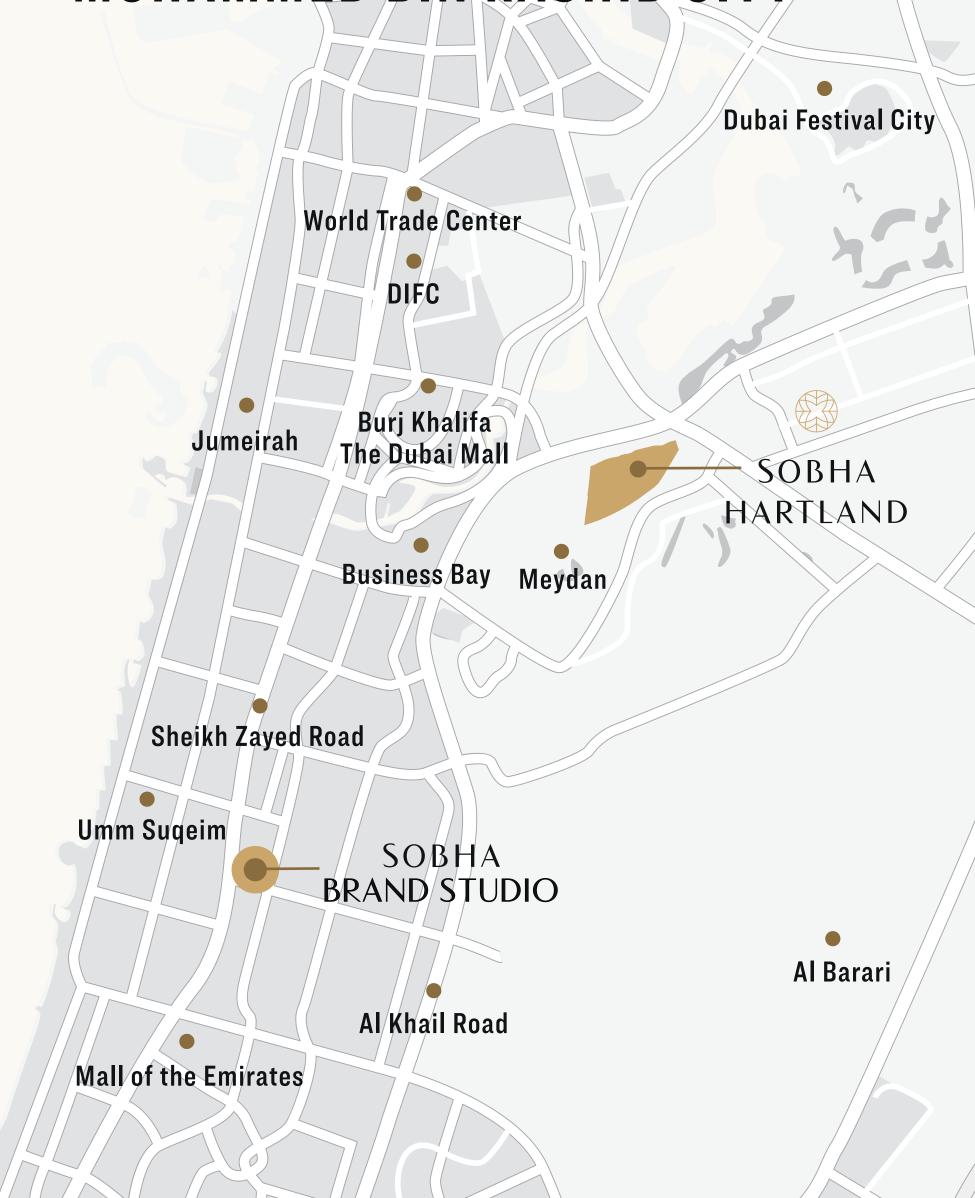

### SOBHA HARTLAND MOHAMMED BIN RASHID CITY

TAKE ME TO SOBHA HARTLAND, MBR CITY (CLICK HERE)

TAKE ME TO SOBHA BRAND STUDIO, SZR (CLICK HERE)

# ABOUT SOBHA HARTLAND

Sobha Hartland is an 8 million sq. ft. waterfront community of luxurious apartments, beautiful villas and high-end townhouses in one of Dubai's most iconic districts, Mohammed Bin Rashid City.

### WAVES LOCATION

rms and Conditions apply. ices subject to change without prior notice