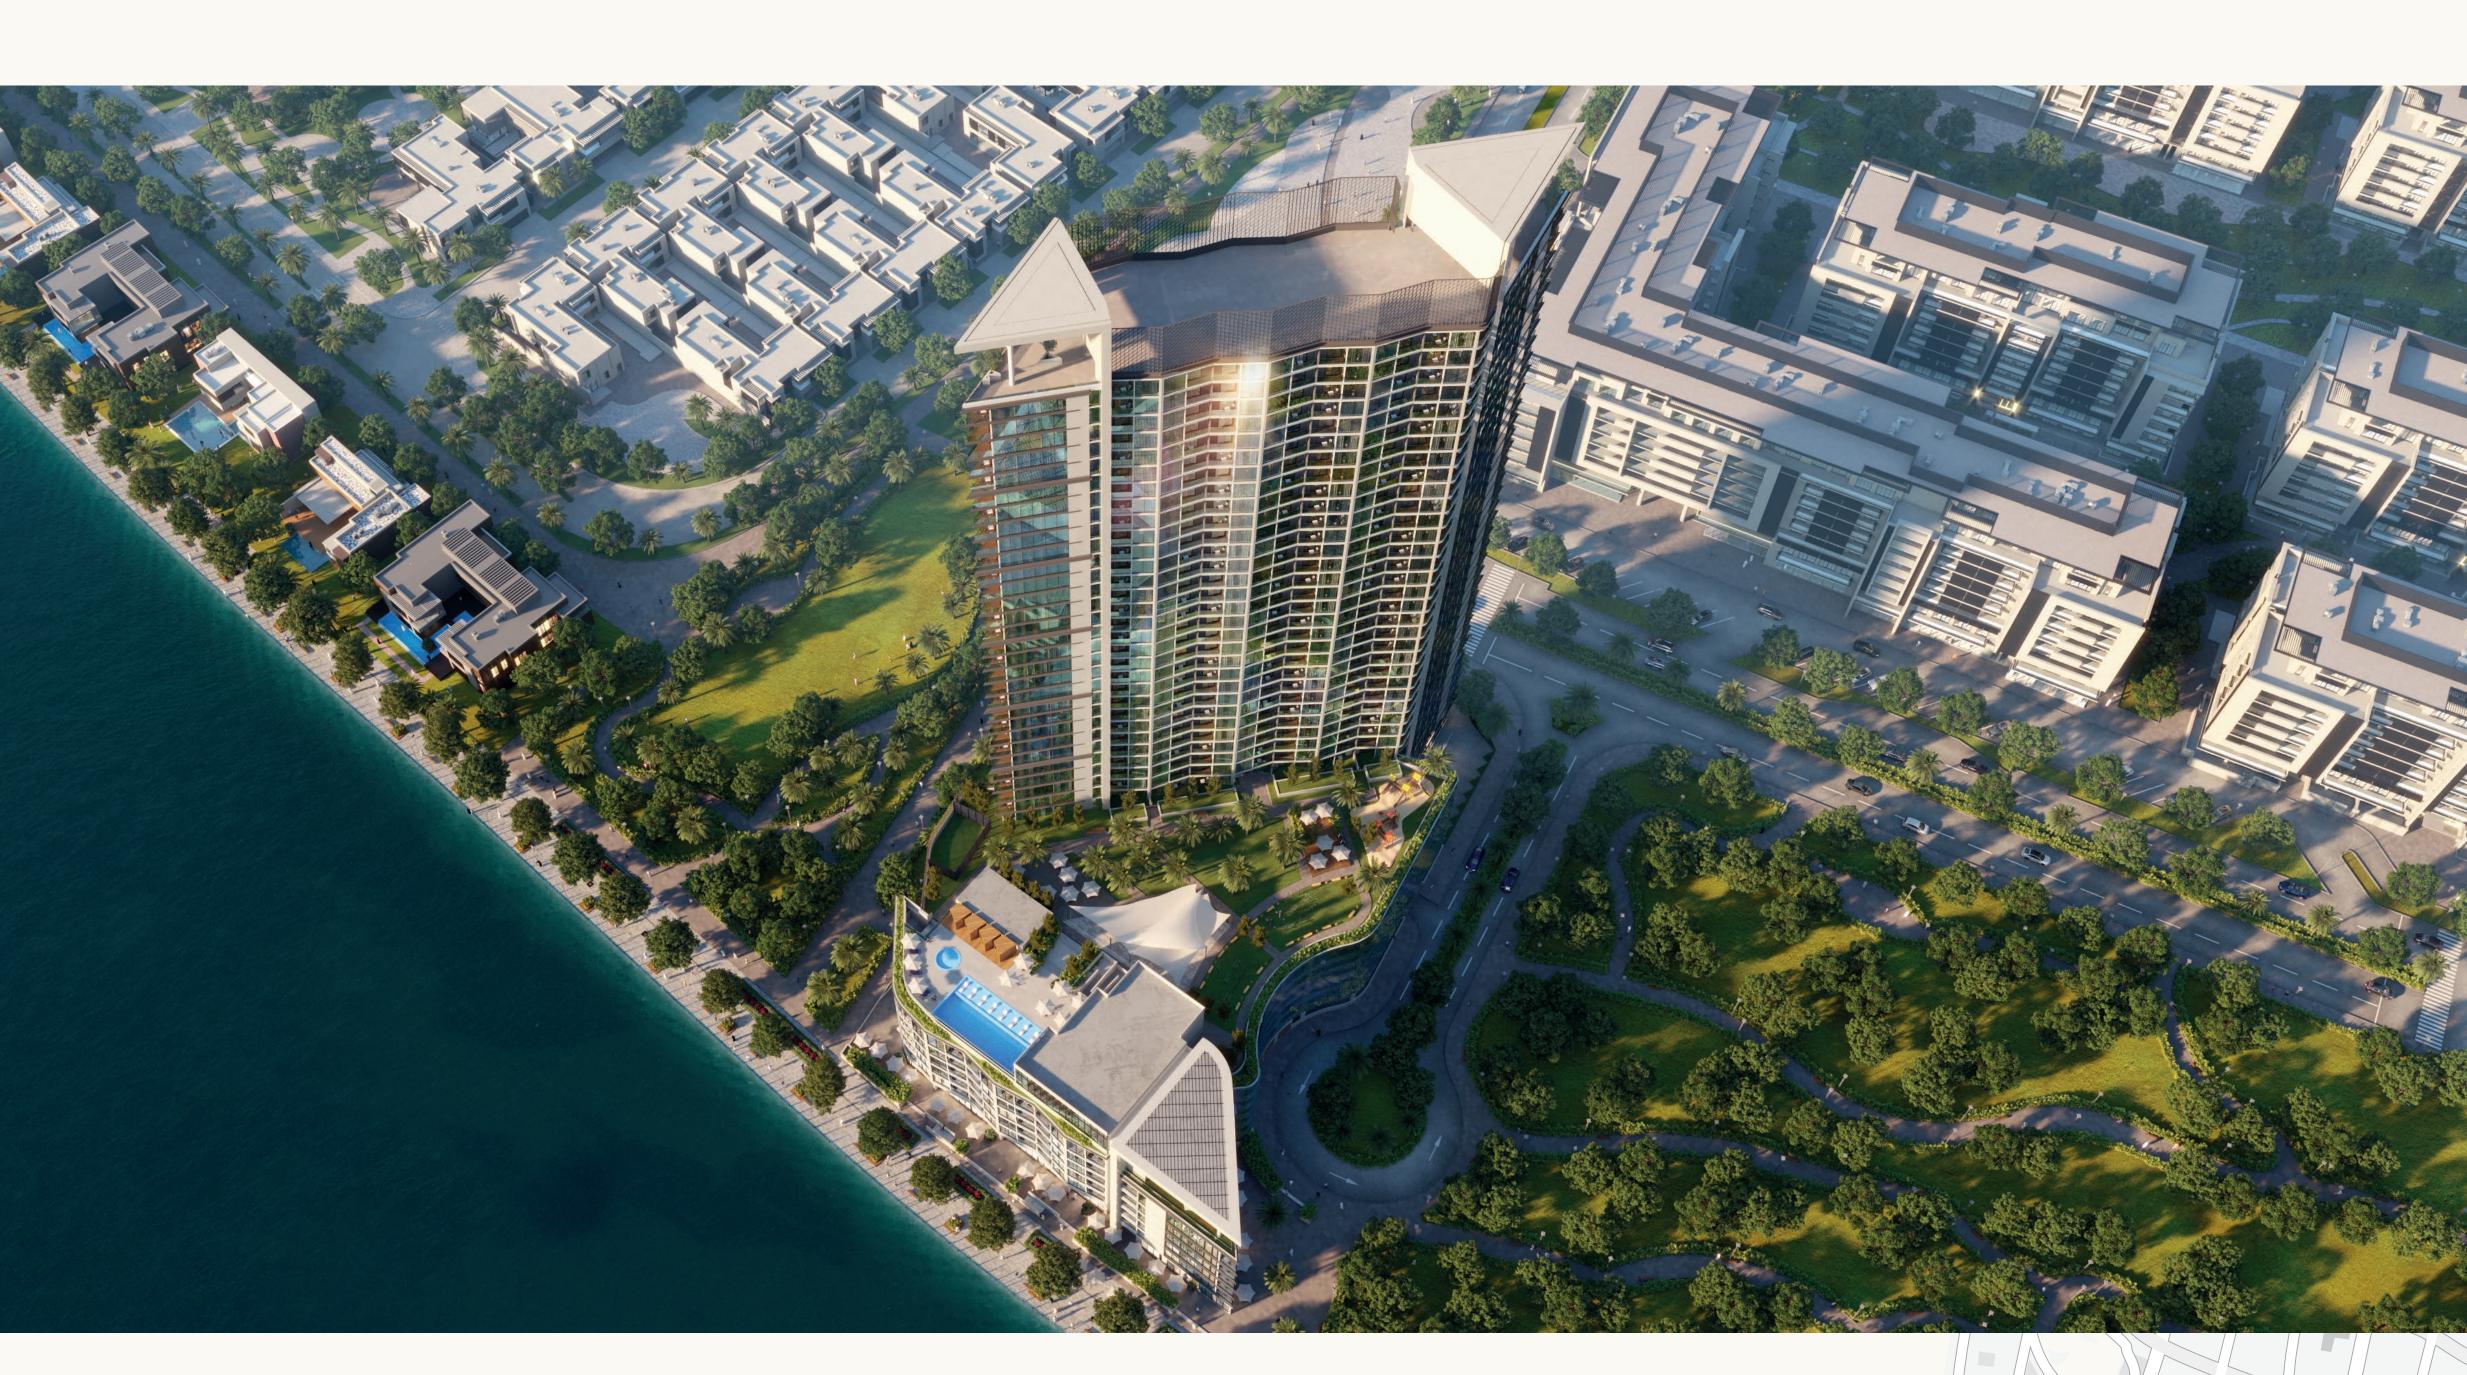

Waves at the Waterfront District showcases a crisp clean architectural design that stands tall in front of the 1.8km boardwalk along the waterfront.

The tower's unique facade is enhanced by a wave-shaped ripple running across the 35-storey tower with uninterrupted 360° views of Dubai's skyline. The vertical emphasis of the two acute corners lead the eye to a light-weight floating roof giving it a serene sense of breeziness and lightness.

Waves at the Waterfront District will be the 1st waterfront tower at Sobha Hartland.